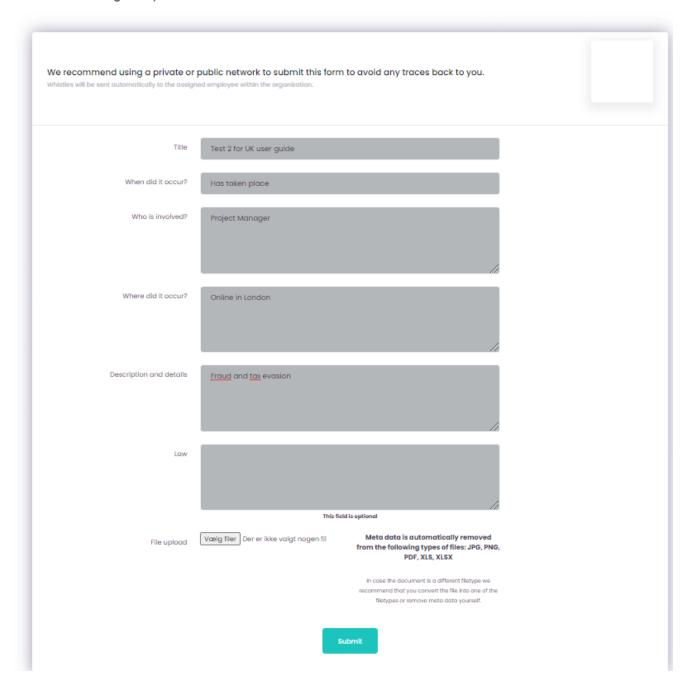

#### Enter

https://nordicwhistle.whistleportal.eu/WhistleBlower/Form/205-444-857199dc3eb94ef5ae1285b324c25f4d

in your browser.

You will then be taken to the page where you can leave a message about the irregularities you have become aware of.

Enter as much information as you can and in as much detail as possible. You can attach documentation if you have it.

Finish by pressing 'Send'.