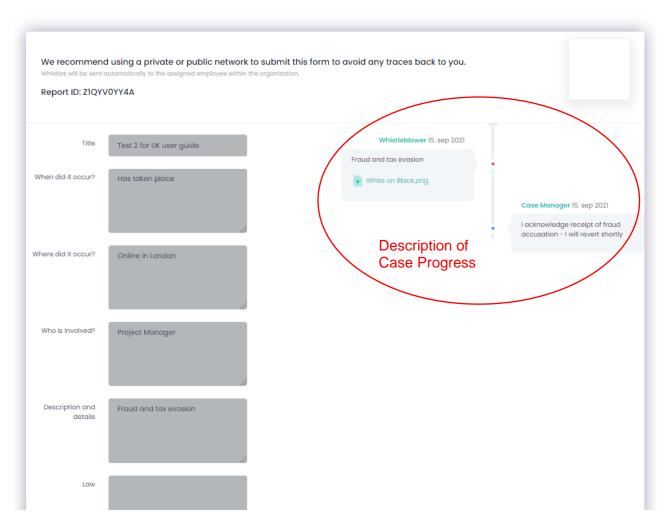

Enter your code now

You will then enter your case and be able to see any messages from the 'case manager' in the timeline on the right of the screen.

#### Conversation

Enter any new comments in the dialogue with the case manager here, then press 'Submt reply'.

Vælg filer Der er ikke valgt nogen fil

Submit Reply

Meta data is automatically removed from the following types of files: JPG, PNG, PDF, XLS, XLSX