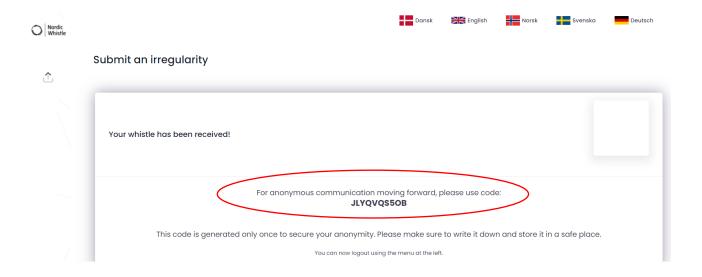

#### Submit an irregularity

**Note** – you will now be shown a code and asked to write it down. It is VERY IMPORTANT that you write down the code, as it is your only way of accessing your message and seeing the response from the 'case manager'. The code is your personal code and cannot be recreated. However, if you lose it, you can reenter your information.

This code should be written down and saved. Use the code when accessing the system via <a href="https://nordicwhistle.whistleportal.eu">https://nordicwhistle.whistleportal.eu</a>.

Instead of 'email address' and 'password', use the 'conversation code'.