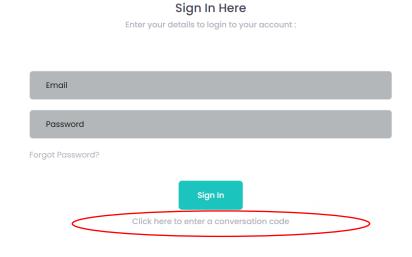

This code should be written down and saved. Use the code when accessing the system via <a href="https://nordicwhistle.whistleportal.eu">https://nordicwhistle.whistleportal.eu</a>.

Instead of 'email address' and 'password', use the 'conversation code'.

Enter your code now

You will then enter your case and be able to see any messages from the 'case manager' in the timeline on the right of the screen.